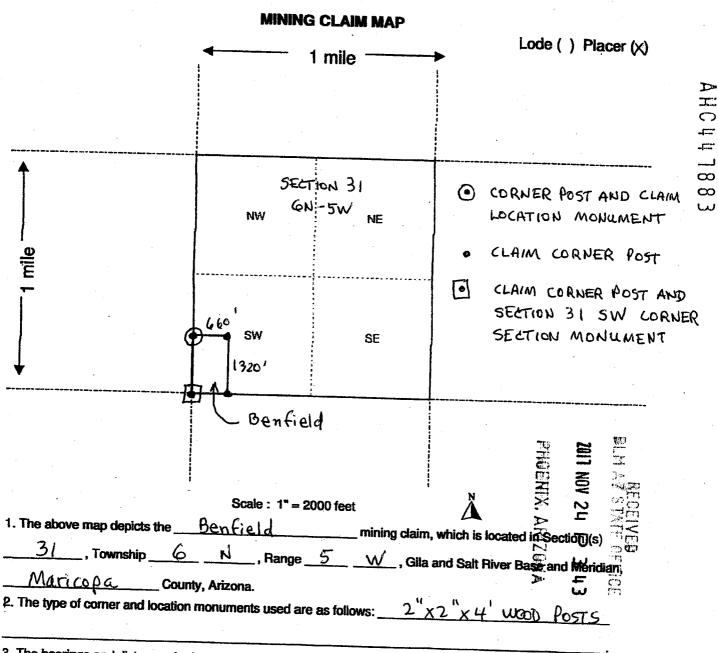

# MINING CLAIM STATUS REPORT

| Data Entered: 12 (18/17 Rm                                     | MTP Checked By: 12 /18/17 RA          |
|----------------------------------------------------------------|---------------------------------------|
| LEAD SERIAL NUMBER: AMC 447883                                 | thru AMC 447880                       |
| NUMBER OF CLAIMS & TYPE:                                       | CHARGES:                              |
| 1 ,/ LODE                                                      | Processing Fee @ \$20 = \$            |
| 2 PLACER                                                       | Location Fee @ \$37 = \$              |
| ASSOCIATION PLACER                                             | Maintenance Fee @ \$155 = \$          |
| MILL SITE                                                      | Add'l Maint Fee for Assoc Placer = \$ |
| TUNNEL SITE                                                    | SUBTOTAL \$                           |
| TOTAL ACREAGE: Per Claim                                       | Other Fees \$                         |
| (Placer Only)                                                  | Other Fees \$                         |
| NUMBER OF LOCATORS:                                            | TOTAL \$                              |
| DOCUMENTS RECEIVED VIA: Over-the-Counter [ ] N                 | TIMELY FILED: Yes [ No [ ]            |
| LEGAL DESCRIPTION: T 6N R 510 S                                | EC \$ 3/                              |
|                                                                | EC 36                                 |
|                                                                | EC O                                  |
|                                                                | EC                                    |
| BLM [ ] FOREST SERVICE [ ]WILDERNESS AREA [ ]                  |                                       |
| SPLIT ESTATE: N/A[] SX[] PX[] OTHER[                           |                                       |
| SRHA [ ] Was proper Notice filed if locate                     |                                       |
| RECONVEYED MINERALS ON BLM LAND REQUIRE OPENING                | G ORDER FROM 1944 TO 1993:            |
| Open to Entry On N/A                                           |                                       |
| COMMENTS/STATUS: VOID [ ] PARTIALLY VOID [ > ]                 | PVT MINERALS [ ] WITHDRAWN LANDS [ ]  |
|                                                                | PARTDALLY NOV ON PATENT 171.          |
| OTTER( ) PINC 1/1085 F.                                        | THE CONTRACTOR SAILED THE             |
|                                                                |                                       |
|                                                                |                                       |
|                                                                |                                       |
| [ ] Claimant acknowledges that portions of the following claim | (s) site(s) may be void or voidable.  |
| Printed Name of Claimant                                       | Signature of Claimant                 |
| **************************************                         | UDICATION*************                |
| DATE 1/29/2013                                                 | INITIALS AM                           |