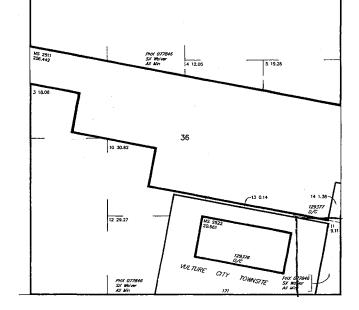

Portions of the mining claim(s) listed above lie on land that is not open to location. The claim is partially located on land that is patented and therefore not open to location. The Federal Government does not administer the surface or subsurface estate. Patent #171, dated June 20, 1882.

Therefore, those portions of the claims listed above that lie within the lands not open to location are hereby declared null and void. A copy of the Master Title Plat is enclosed for reference.