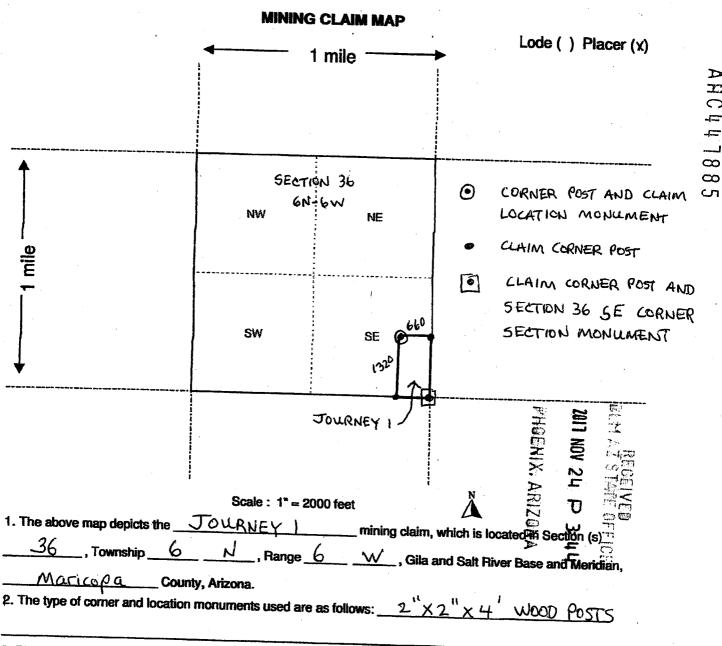

# **CUSTOMER INFORMATION**

| Admin State:<br>Geo State: | AZ<br>AZ<br>GOODE JAMES<br>PO BOX 656<br>CORTEZ CO 81321 | int Rel:<br>-0856 |          | CEAIMANT |           | Customer ID: |            | 2423315                            |        |
|----------------------------|----------------------------------------------------------|-------------------|----------|----------|-----------|--------------|------------|------------------------------------|--------|
| Serial Number              | Lead Serial Number                                       | Claim Name        | County   | D        | Case Type | Last A Yr    |            | Meridian Township<br>Range Section | Subdiv |
| AMC447886                  | AMC447883                                                | JOURNEY 2         | MARICOPA | Α        | PLACER    | 2019         | 11/03/2017 | 14 0050N 0050W 006                 | NW     |
| AMC447885                  | AMC447883                                                | JOURNEY 1         | MARICOPA | Α        | PLACER    | 2019         | 11/03/2017 | 14 0060N 0060W 036                 | SE     |
| AMC447884                  | AMC447883                                                | COOPER 1          | MARICOPA | Α        | LODE      | 2018         |            |                                    | NE.NW  |