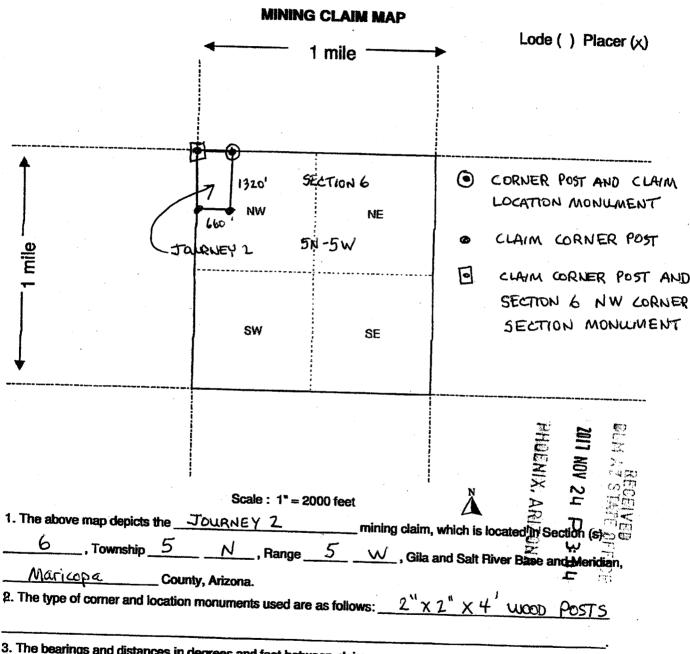

# **CUSTOMER INFORMATION**

| Admin State:<br>Geo State: | AZ<br>AZ<br>GOODE JAMES<br>PO BOX 656<br>CORTEZ CO 81321 | int Rel:<br>-0856 |          | CEAIMANT |           | Customer ID: |            | 2423315                            |        |
|----------------------------|----------------------------------------------------------|-------------------|----------|----------|-----------|--------------|------------|------------------------------------|--------|
| Serial Number              | Lead Serial Number                                       | Claim Name        | County   | D        | Case Type | Last A Yr    |            | Meridian Township<br>Range Section | Subdiv |
| AMC447886                  | AMC447883                                                | JOURNEY 2         | MARICOPA | Α        | PLACER    | 2019         | 11/03/2017 | 14 0050N 0050W 006                 | NW     |
| AMC447885                  | AMC447883                                                | JOURNEY 1         | MARICOPA | Α        | PLACER    | 2019         | 11/03/2017 | 14 0060N 0060W 036                 | SE     |
| AMC447884                  | AMC447883                                                | COOPER 1          | MARICOPA | Α        | LODE      | 2018         |            |                                    | NE.NW  |