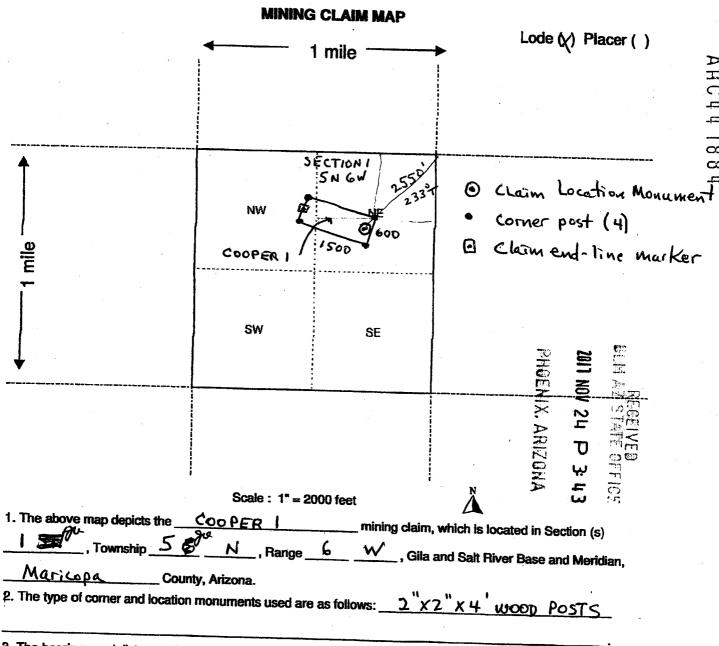

# **CUSTOMER INFORMATION**

| Admin State:<br>Geo State: | AZ<br>AZ<br>GOODE JAMES<br>PO BOX 656<br>CORTEZ CO 81321 | int Rel:<br>-0856 |          | CEAIMANT |           | Customer ID: |            | 2423315                            |        |
|----------------------------|----------------------------------------------------------|-------------------|----------|----------|-----------|--------------|------------|------------------------------------|--------|
| Serial Number              | Lead Serial Number                                       | Claim Name        | County   | D        | Case Type | Last A Yr    |            | Meridian Township<br>Range Section | Subdiv |
| AMC447886                  | AMC447883                                                | JOURNEY 2         | MARICOPA | Α        | PLACER    | 2019         | 11/03/2017 | 14 0050N 0050W 006                 | NW     |
| AMC447885                  | AMC447883                                                | JOURNEY 1         | MARICOPA | Α        | PLACER    | 2019         | 11/03/2017 | 14 0060N 0060W 036                 | SE     |
| AMC447884                  | AMC447883                                                | COOPER 1          | MARICOPA | Α        | LODE      | 2018         |            |                                    | NE.NW  |