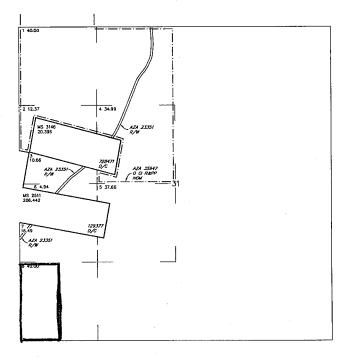

Portions of the mining claim(s) listed above lie on land that is not open to location. The claim is partially located on land that is patented and therefore not open to location. The Federal Government does not administer the surface or subsurface estate. Patent #171, dated June 20, 1882.

Therefore, those portions of the claims listed above that lie within the lands not open to location are hereby declared null and void. A copy of the Master Title Plat is enclosed for reference.